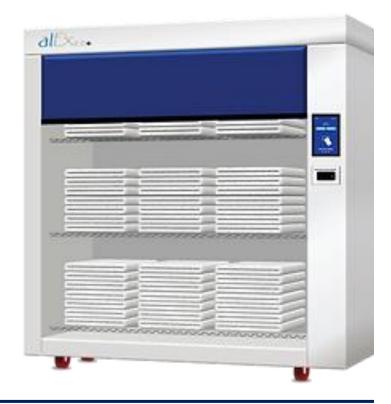

# alex® LARGE AUTOMATED LINEN CENTER

DATA & TECHNICAL SPECIFICATIONS

#### **DESIGN**

- Rugged construction & ballistic nylon curtain
- · Patented technology tracks linen weight