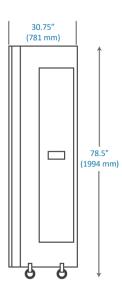

inventory is low

#### **DESIGN**

- Rugged construction & ballistic nylon curtain
- · Patented technology tracks linen weight

#### **ADMINISTRATION**

· Reports and real-time inventory monitoring

#### **INTERFACES**

- LCD screen
- Alphanumeric keypad
- Card/Badge reader

## **USER ACCESS**

· Hospital ID badge

## **DISPENSE TIME**

• Less than 3 seconds



#### **SPECS**

## **DIMENSIONS**

• 30.75 "W x 74"D x 78.5"H

#### **CAPACITY**

• 650 lbs

#### **APPROVALS**

- UL and CSA Certified
- FCC Compliant
- OSHPD Compliant (OPM)

#### WARRANTY

- New capital purchase includes 1year complimentary coverCare ™ service plan
- All subscription programs include coverCare ™ service plan

## **Product Specifications**

alEx® Large Automated Linen Center

## FRONT VIEW



#### **SIDE VIEW**



#### **TOP VIEW**



## **REQUIREMENTS**

## **INFORMATION TECHNOLOGY**

- Web-based clearView<sup>™</sup> software remotely hosted; No confidential information maintained
- Each machine requires one RJ45 data port
- Port 443 used for outbound access to Internet to communicate with server
- Port 4777 used for machine-tomachine synchronization inside the firewall boundary

## **POWER**

- 120 VAC, 60 Hz, 3 Amp Max
- Also compatible with International 240 VAC, 50 Hz
- Duplex outlet 81" from finished floor

## INSTALLATION

- Wall or floor mounting (kit included)
- OSHPD seismic mounting kits available (OPM)
- Alcove installation supported