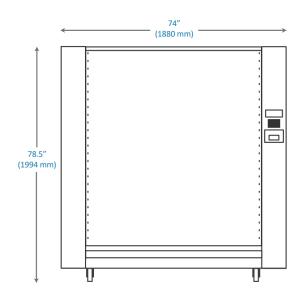

notify management when inventory is low

#### **DESIGN**

- Rugged construction & ballistic nylon curtain
- · Patented technology tracks linen weight

#### **ADMINISTRATION**

· Reports and real-time inventory monitoring

#### **INTERFACES**

- LCD screen
- Alphanumeric keypad
- Card/Badge reader

## **USER ACCESS**

· Hospital ID badge

## **DISPENSE TIME**

• Less than 3 seconds



#### **SPECS**

## **DIMENSIONS**

• 30.75 "W x 74"D x 78.5"H

#### **CAPACITY**

• 650 lbs

#### **APPROVALS**

- UL and CSA Certified
- FCC Compliant
- OSHPD Compliant (OPM)

#### WARRANTY

- New capital purchase includes 1year complimentary coverCare ™ service plan
- All subscription programs include coverCare ™ service plan

## **Product Specifications**

alEx® Large Automated Linen Center

## FRONT VIEW



#### **SIDE VIEW**



#### **TOP VIEW**



## **REQUIREMENTS**

## **INFORMATION TECHNOLOGY**

- Web-based clearView<sup>™</sup> software remotely hosted; No confidential information maintained
- Each machine requires one RJ45 data port
- Port 443 used for outbound access to Internet to communicate with server
- Port 4777 used for machine-tomachine synchronization inside the firewall boundary

## **POWER**

- 120 VAC, 60 Hz, 3 Amp Max
- Also compatible with International 240 VAC, 50 Hz
- Duplex outlet 81" from finished floor

## INSTALLATION

- Wall or floor mounting (kit included)
- OSHPD seismic mounting kits available (OPM)
- Alcove installation supported