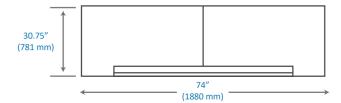

## **DESIGN**

- Rugged construction & ballistic nylon curtain
- · Patented technology tracks linen weight

#### **ADMINISTRATION**

· Reports and real-time inventory monitoring

#### **INTERFACES**

- LCD screen
- Alphanumeric keypad
- Card/Badge reader

## **USER ACCESS**

· Hospital ID badge

## **DISPENSE TIME**

• Less than 3 seconds



#### **SPECS**

## **DIMENSIONS**

• 30.75 "W x 74"D x 78.5"H

#### **CAPACITY**

• 650 lbs

#### **APPROVALS**

- UL and CSA Certified
- FCC Compliant
- OSHPD Compliant (OPM)

#### WARRANTY

- New capital purchase includes 1year complimentary coverCare ™ service plan
- All subscription programs include coverCare ™ service plan

## **Product Specifications**

alEx® Large Automated Linen Center

## FRONT VIEW



#### **SIDE VIEW**



#### **TOP VIEW**



## **REQUIREMENTS**

## **INFORMATION TECHNOLOGY**

- Web-based clearView<sup>™</sup> software remotely hosted; No confidential information maintained
- Each machine requires one RJ45 data port
- Port 443 used for outbound access to Internet to communicate with server
- Port 4777 used for machine-tomachine synchronization inside the firewall boundary

## **POWER**

- 120 VAC, 60 Hz, 3 Amp Max
- Also compatible with International 240 VAC, 50 Hz
- Duplex outlet 81" from finished floor

## INSTALLATION

- Wall or floor mounting (kit included)
- OSHPD seismic mounting kits available (OPM)
- Alcove installation supported